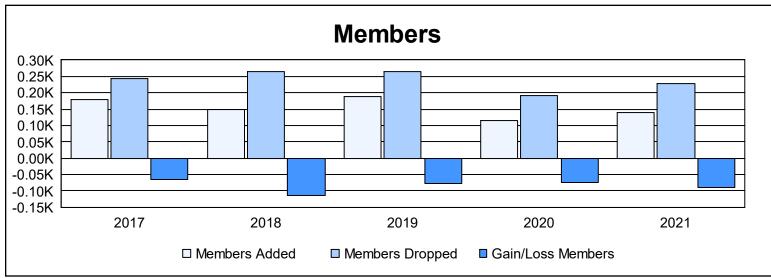

District 103CS As of June 2021 Cumulative

| Year      | New<br>Clubs | Dropped<br>Clubs | Gain/<br>Loss<br>Clubs | New<br>Members | Charter<br>Members | Reinstate<br>Members | Transfer<br>Members | Total<br>Member<br>Added | Total<br>Members<br>Dropped | Gain/<br>Loss<br>Members |
|-----------|--------------|------------------|------------------------|----------------|--------------------|----------------------|---------------------|--------------------------|-----------------------------|--------------------------|
| 2016-2017 | 0            | 0                | 0                      | 150            | 0                  | 11                   | 17                  | 178                      | 242                         | -64                      |
| 2017-2018 | 0            | 1                | -1                     | 114            | 0                  | 6                    | 30                  | 150                      | 265                         | -115                     |
| 2018-2019 | 1            | 2                | -1                     | 123            | 20                 | 9                    | 37                  | 189                      | 265                         | -76                      |
| 2019-2020 | 0            | 1                | -1                     | 91             | 1                  | 4                    | 19                  | 115                      | 190                         | -75                      |
| 2020-2021 | 1            | 1                | 0                      | 98             | 21                 | 4                    | 18                  | 141                      | 229                         | -88                      |
| Average   | 0            | 1                | -1                     | 115            | 8                  | 7                    | 24                  | 155                      | 238                         | -84                      |